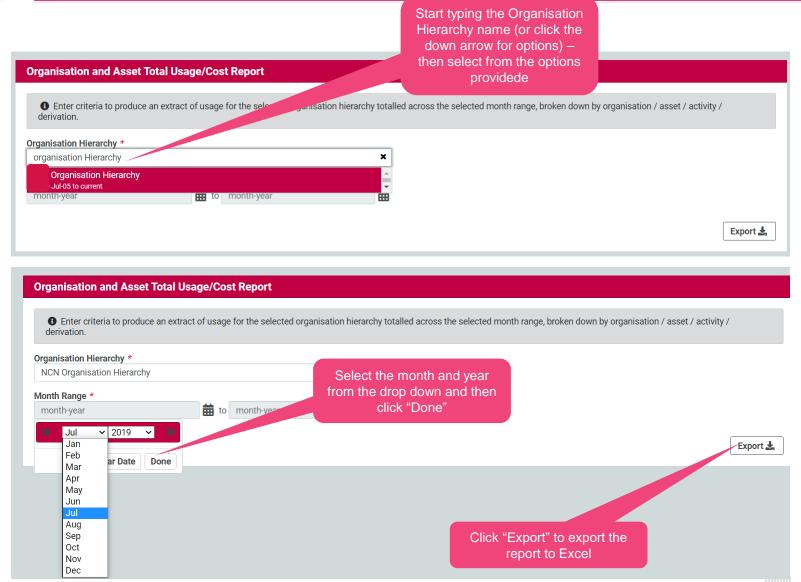

## **Organisation and Asset Total Usage/Cost**

## **Organisation and Asset Total Usage/Cost**

This report shows any asset with a relationship that is current in the month range and its related organisation

The values shows are for the Organisation and include any allocation % applied