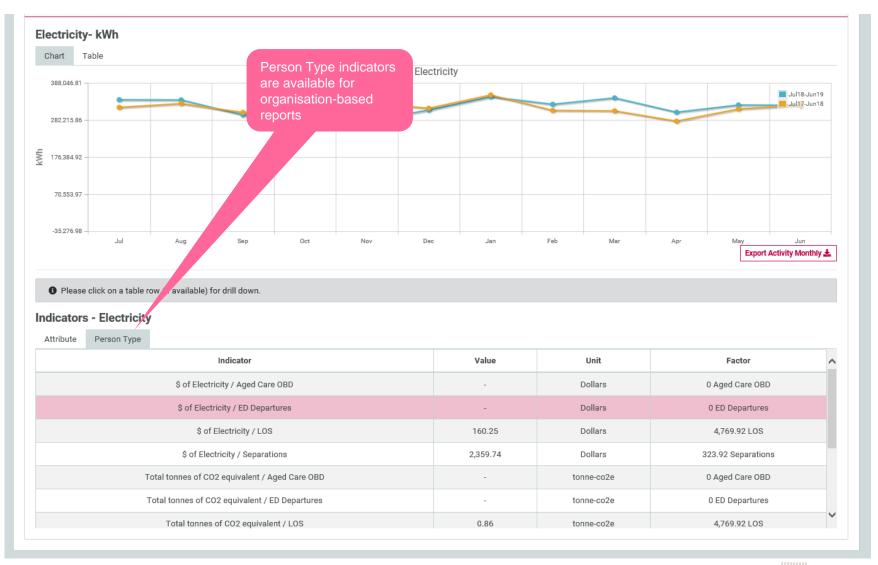

|                                       |
|                                            |                                               |                          |                                                                                            |                                       |





# **Activity Indicator Report**



Activity Indicator Report – choose report type



available in the next step



# **Activity Indicator Report – choose activity**





# 1111

#### **Activity Indicator Report – choose indicator**



available indicators
to get a plot of the
indicator





# **Activity Indicator Report - export**





#### Report group = asset





#### Report group = asset type



# 11/1.

# Report group = organisation







# Report group = organisation type





# Report group = asset/organisation hierarchy