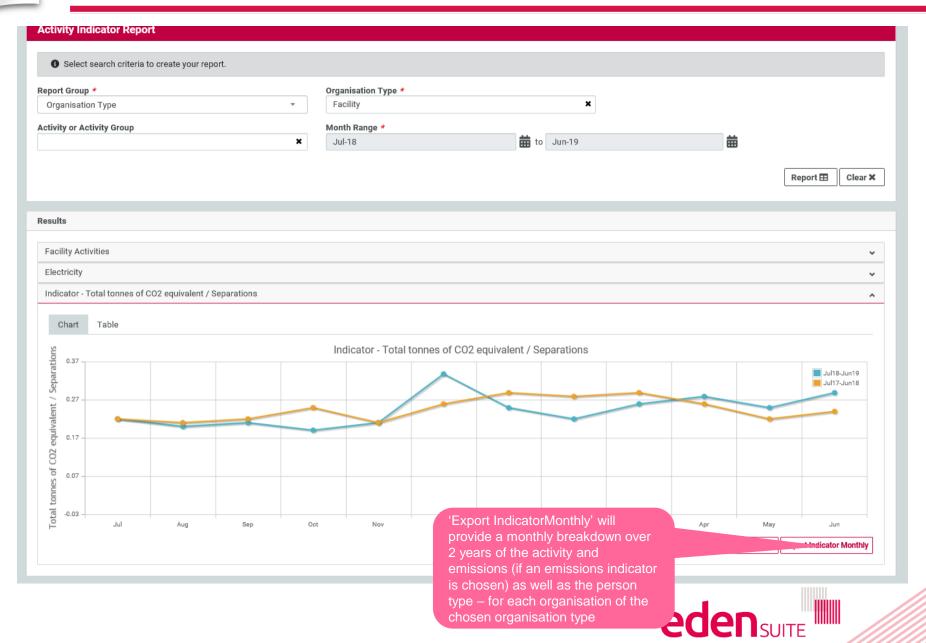

|                                       |
|                                            |                                               |                          |                                                                                            |                                       |





# **Activity Indicator Report**



Activity Indicator Report – choose report type



available in the next step



# **Activity Indicator Report – choose activity**





# 1111

#### **Activity Indicator Report – choose indicator**



available indicators
to get a plot of the
indicator





# **Activity Indicator Report - export**





#### Report group = asset





#### Report group = asset type



# 11/1.

# Report group = organisation







# Report group = organisation type





# Report group = asset/organisation hierarchy