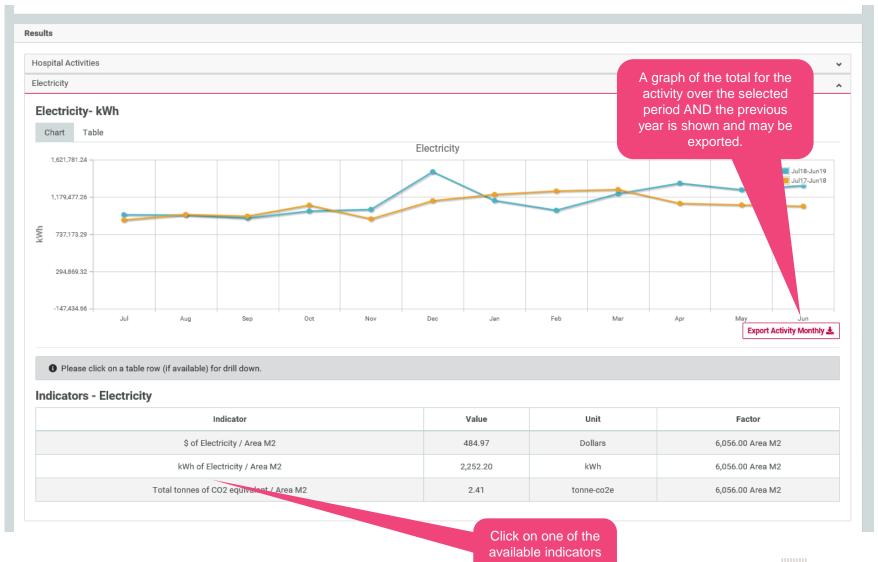

#### **Activity Indicator Report – choose indicator**

available indicators
to get a plot of the
indicator

# **Activity Indicator Report - export**