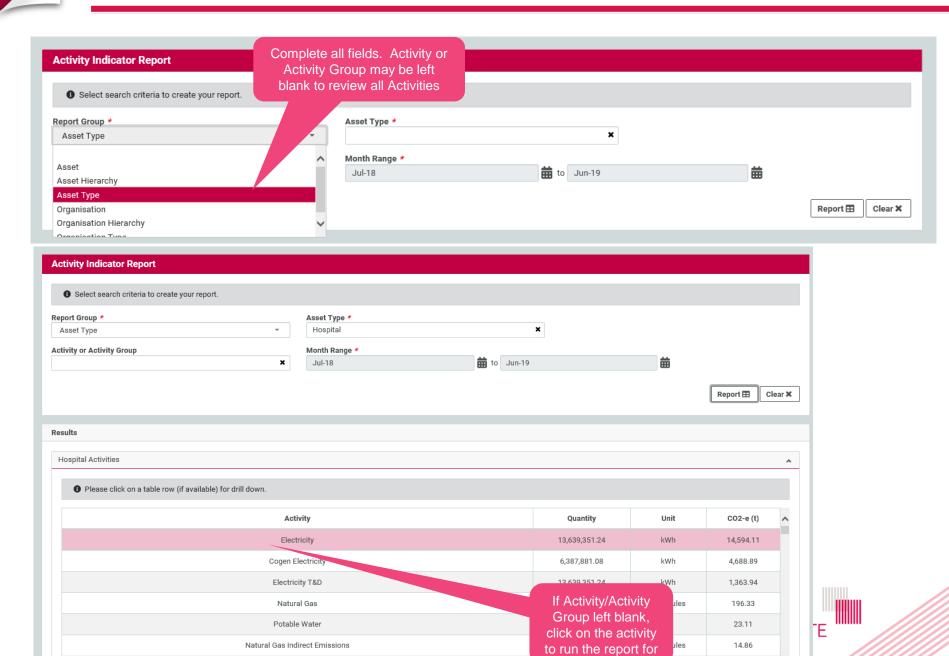

# **Activity Indicator Report**

Activity Indicator Report – choose report type

available in the next step

# **Activity Indicator Report – choose activity**