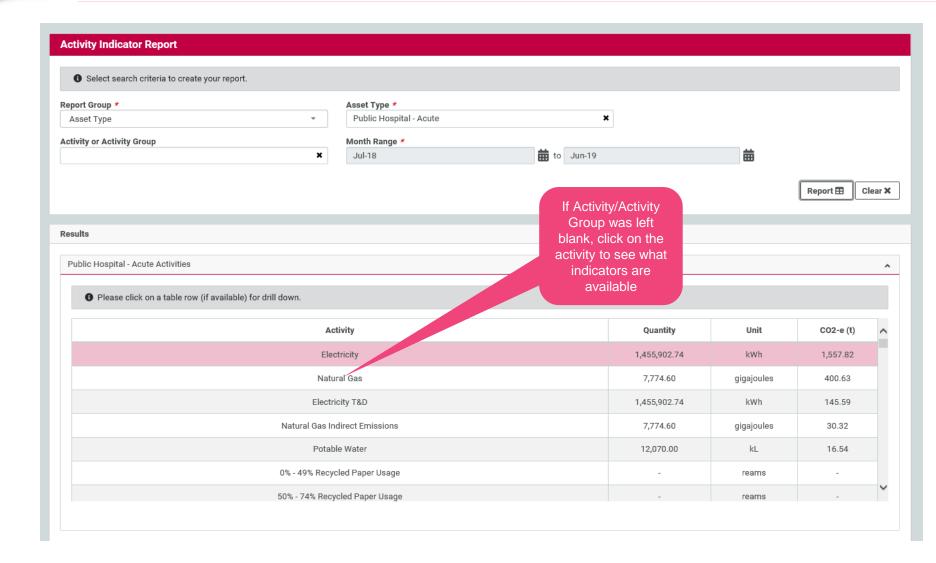

#### **Activity Indicator Report – choose indicator**

available indicators
to get a plot of the
indicator