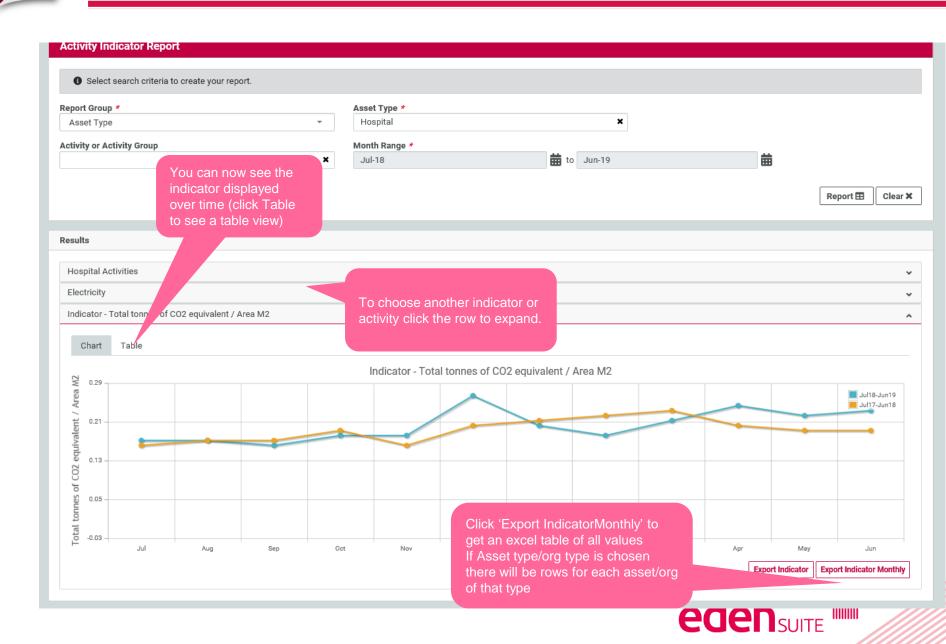

#### **Activity Indicator Report – choose indicator**

available indicators
to get a plot of the
indicator

# **Activity Indicator Report - export**