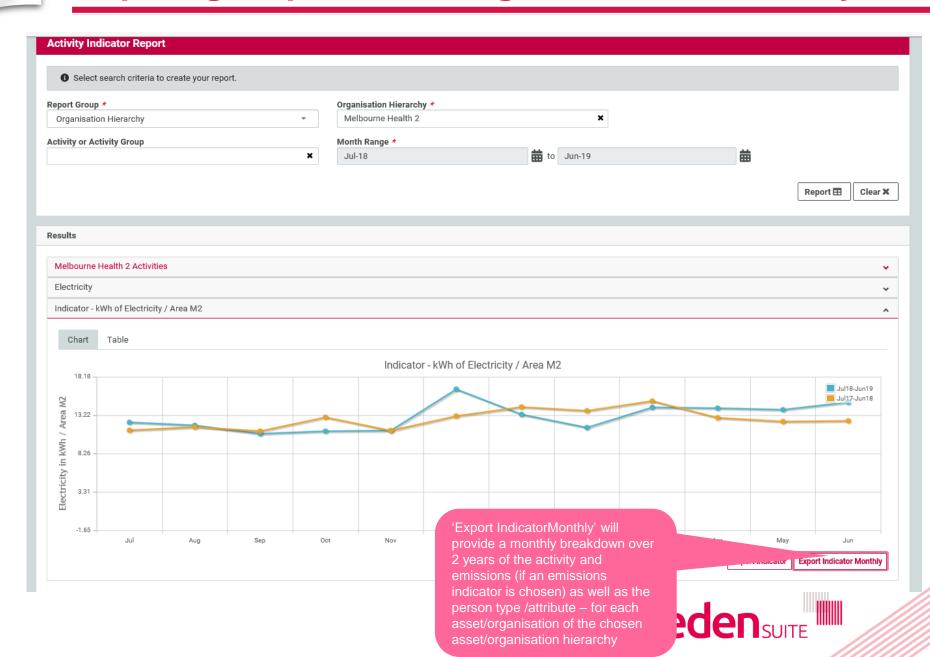

|
|                                            |                                               |                          |                                                                                            |                                       |





# **Activity Indicator Report**



Activity Indicator Report – choose report type



available in the next step



# **Activity Indicator Report – choose activity**





# 1111

#### **Activity Indicator Report – choose indicator**



available indicators
to get a plot of the
indicator





# **Activity Indicator Report - export**





#### Report group = asset





#### Report group = asset type



# 11/1.

# Report group = organisation







# Report group = organisation type





# Report group = asset/organisation hierarchy