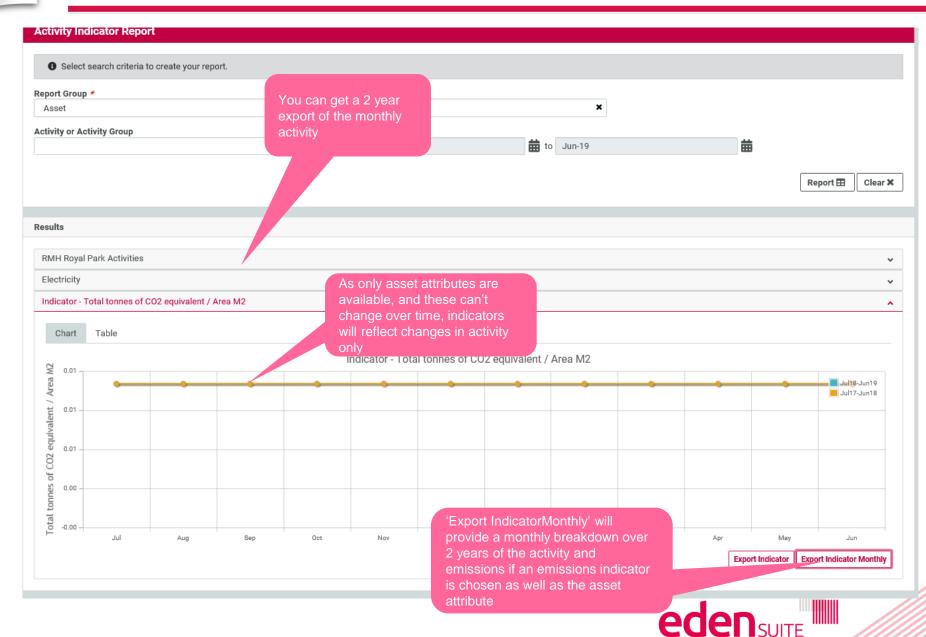

|                          |                                                                                            |                                       |
|                                            |                                               |                          |                                                                                            |                                       |





# **Activity Indicator Report**



Activity Indicator Report – choose report type



available in the next step



# **Activity Indicator Report – choose activity**





# 1111

#### **Activity Indicator Report – choose indicator**



available indicators
to get a plot of the
indicator





# **Activity Indicator Report - export**





#### Report group = asset





#### Report group = asset type



# 11/1.

# Report group = organisation







# Report group = organisation type





# Report group = asset/organisation hierarchy