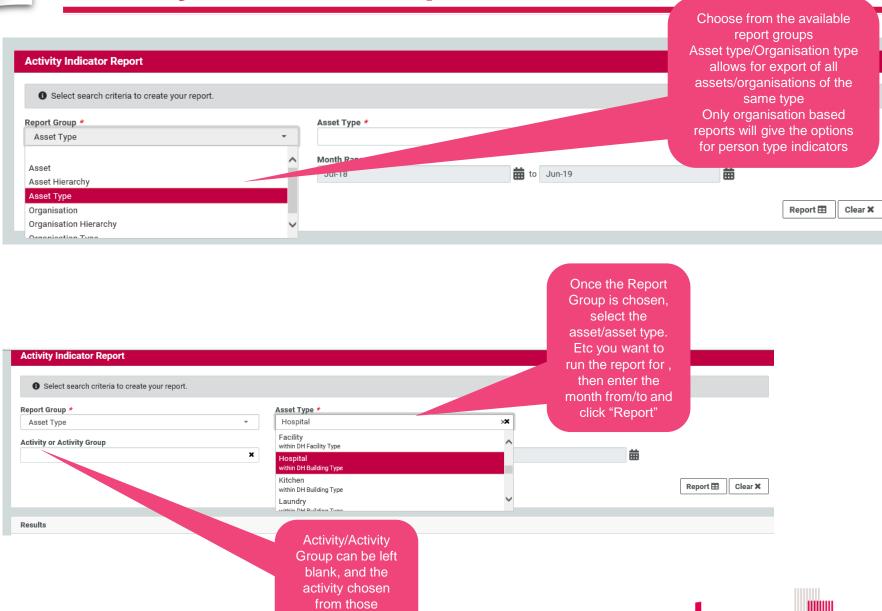

|                          |                                                                                            |                                       |
|                                            |                                               |                          |                                                                                            |                                       |
|                                            |                                               |                          |                                                                                            |                                       |





# **Activity Indicator Report**



Activity Indicator Report – choose report type



available in the next step



# **Activity Indicator Report – choose activity**





# 1111

#### **Activity Indicator Report – choose indicator**



available indicators
to get a plot of the
indicator





# **Activity Indicator Report - export**





#### Report group = asset





#### Report group = asset type



# 11/1.

# Report group = organisation







# Report group = organisation type





# Report group = asset/organisation hierarchy