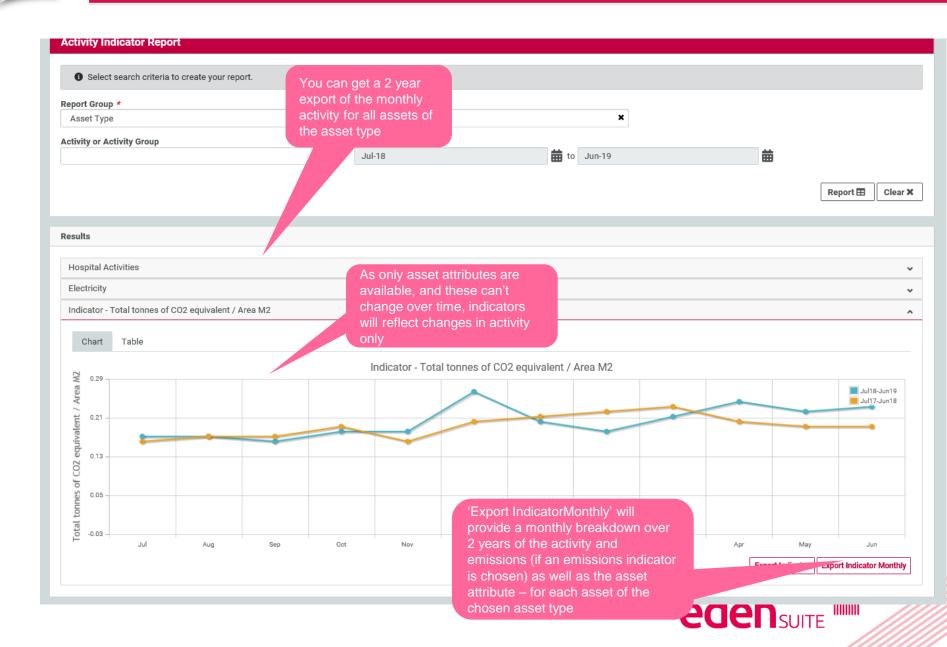

|                                                                                            |                                       |
|                                            |                                               |                          |                                                                                            |                                       |





# **Activity Indicator Report**



Activity Indicator Report – choose report type



available in the next step



# **Activity Indicator Report – choose activity**





# 1111

#### **Activity Indicator Report – choose indicator**



available indicators
to get a plot of the
indicator





# **Activity Indicator Report - export**





#### Report group = asset





#### Report group = asset type



# 11/1.

# Report group = organisation







# Report group = organisation type





# Report group = asset/organisation hierarchy